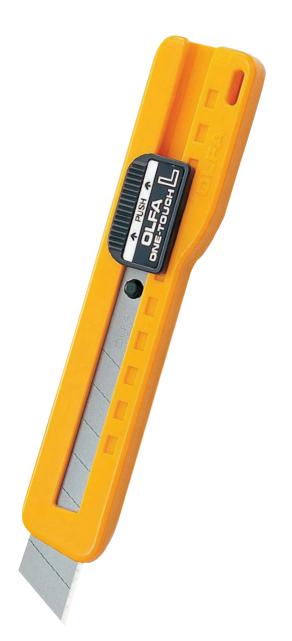

## OLFA 18MM LARGE SNAP CUTTER WITH SLIDE LOCK SL-1

Code: SL-1

Easily change the cutting depth on this OLFA® 18mm Large Snap Cutter SL-1 using just your thumb. The knife is preloaded with highest quality eight-segment blade, so you'll have to change the blade eight times less often!

## **SL-1** OLFA® 18mm Large Snap Cutter

- One hand operated Slide-lock mechanism
- High-impact ABS handle
- No tool blade change
- Convenient lanyard hole
- Pre-loaded with an highest quality OLFA® snap-off blade
- Made in Japan